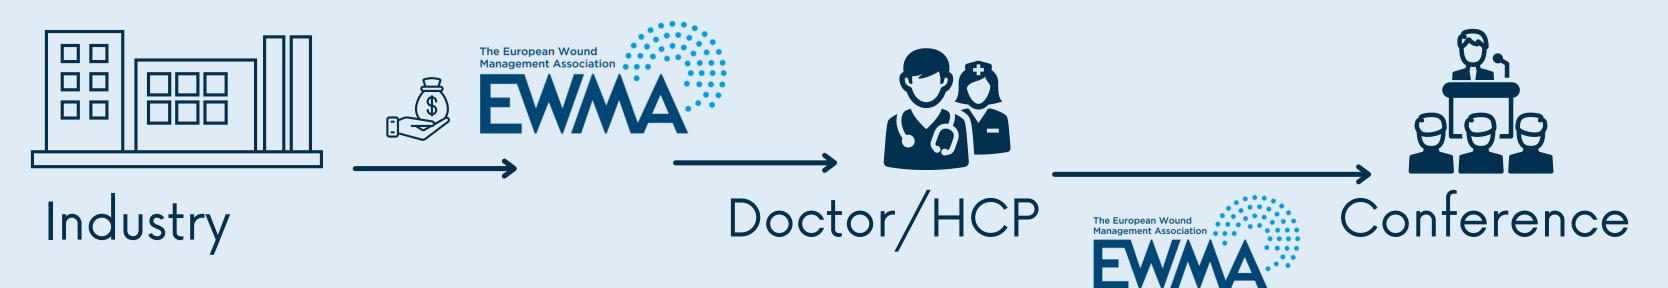

## HOW IT WORKS

- 1. The company provides EWMA with a number of grants for HCP's
- 2. The company provides EWMA with a list of categories to be used for HCP selection:
- Country or region in a country;
- University, hospital, or clinic.
- 3. EWMA will provide the company with a full list of participants after the conference.
- 4. EWMA will select the grant receivers who match the criteria agreed between the sponsor and EWMA .

## HANDLING

The EWMA secretariat administrates the grant.

EWMA will handle all aspects of the application process with the

grant receiver on:

how to register,

travel reimbursement,

accommodation directly with the applicant.

Please note, the grant will be organized as one central grant with one contact point at the company.